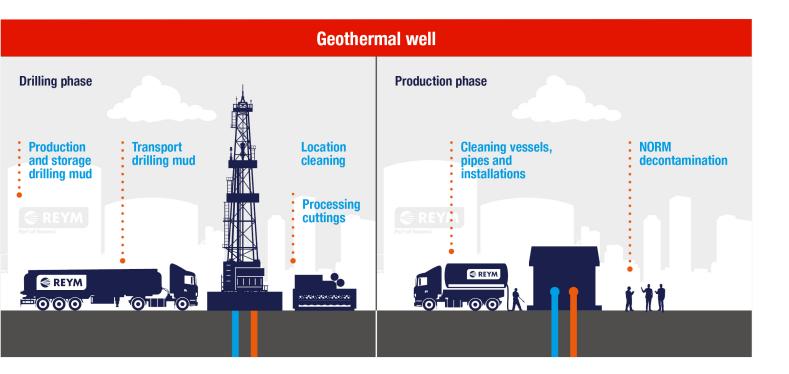

Geothermal energy is being used increasingly for the heating of houses, greenhouses and various other industrial activities. It is a sustainable and clean alternative to natural gas and contributes to our energy independence and a cleaner environment. REYM offers various support services during drilling activities but also afterwards, when the geothermal well is in operation. For instance, producing and storing drilling mud, cleaning of pipes and installations and decontaminating of Naturally Occurring Radioactive Material (NORM).

## **Drilling phase**

REYM offers Logistic, Waste, Rental and Cleaning Coordination (LWRCC). For example:

- Installation and maintaining of waste water and rainwater separation systems
- Handling and separation of (small) dangerous and domestic waste
- Cleaning (rig site, mud systems, transfer lines, rigs)
- Mud and cutting storage
- Production of WBM, OBM, Brines, mud pushes
- Transport (WBM and OBM mud)
- Transport and treatment (cement contaminated mud and water)
- Waste management and administration
- Waste Treatment
- Storage, transport and treatment of:
  OBM/WBM polluted water
  wastewater, WBM cutting
  domestic and industrial waste
  (small) dangerous waste
- Recycling and treatment of OBM and WBM cuttings
- General drilling assistance
- Logistics management and documentation of all incoming and outgoing goods, liquids and waste

### **Production phase**

REYM offers several services with use of vacuum, high pressure (HP) water and chemical cleaning.

• Industrial cleaning of:

Tanks

Locations

Process installation parts

Pipelines, sludge catcher

Rainwater basins

Well cellars

Location sewage system and rainwater systems

- Change of catalyst gas dryer
- Assistance (with spills to avoid environmental damage)
- Transport and treatment (small) dangerous waste
- Waste management and administration
- Rental, installation and maintenance (specific pump and storage systems)
- NORM decontamination